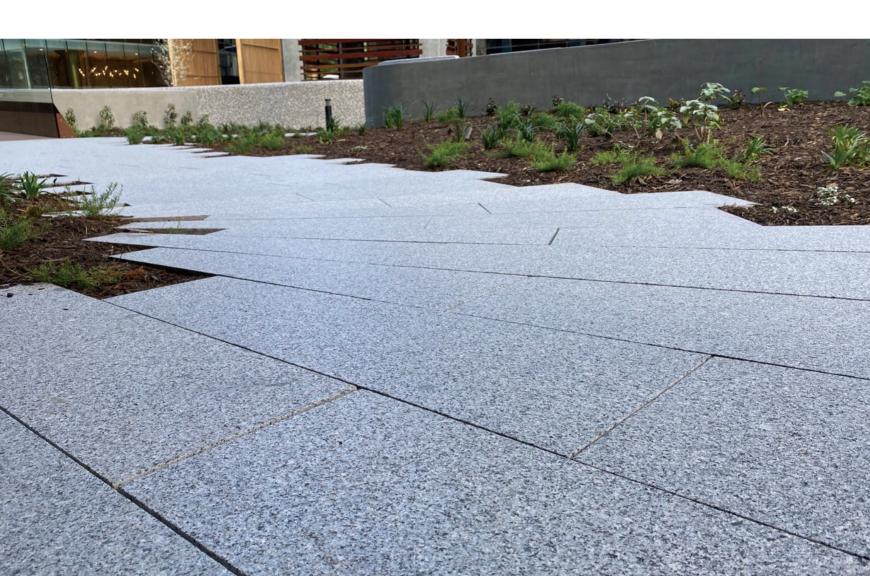

## **New Grey**Europian style natural stone

- Not slippery been flamed finish / P5 slip rating
- Perfect around all residential and commercial jobs

Sai Stone is a trusted brand for supplying natural stone products and solutions.

## New Grey Flamed

| Paver       | Finish<br>flamed | Note |
|-------------|------------------|------|
| 600x400x20  |                  |      |
| 800x400x20* |                  |      |

\* while stock list