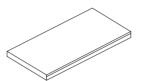

| Coping Beveled<br>Squared Edge | Finish<br>flamed | Note |
|--------------------------------|------------------|------|
| 600x400x30                     |                  |      |
| 1000x500x30*                   |                  |      |