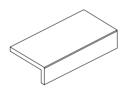

\* while stock list

| Coping Dropface | Finish<br>flamed | Note |
|-----------------|------------------|------|
| 600x400x20/60   |                  |      |