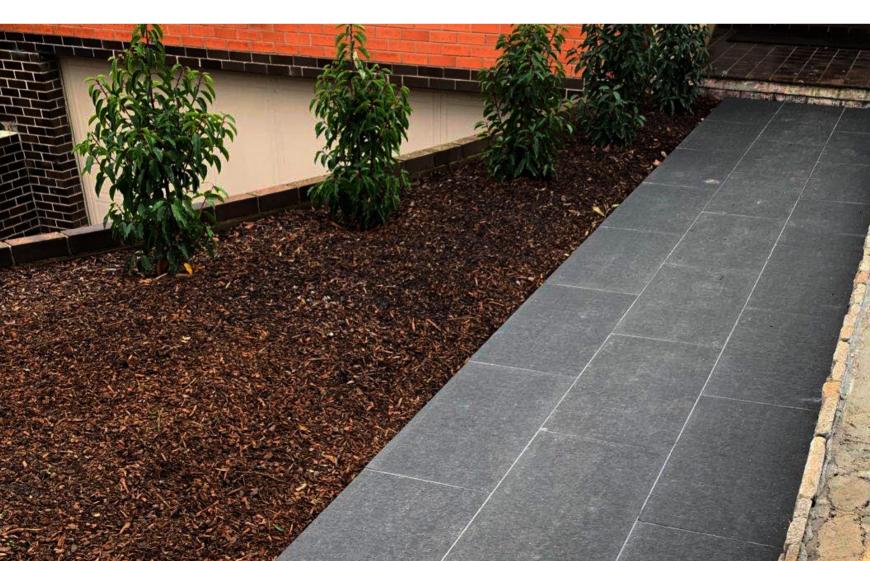

## **Lux Black**

A true and rich black basalt flamed

\* Flamed Finish, P5 slip rate

- \* No Curling, heat IN-sensitive under summer direct sunshine
- \* Have been used in many commercial jobs

Sai Stone is a trusted brand for supplying natural stone products and solutions.

Established in 2005, Sai Stone wholesales selected premium stone paving products to brick, paver and tiles stores cross East coast of Australia.

Sai Stone has been the gold award winner 8 year in a row for '**THE BEST IN SITU PAVING OR STONE PRODUCT'** from 2013 to 2020 in SPASA.