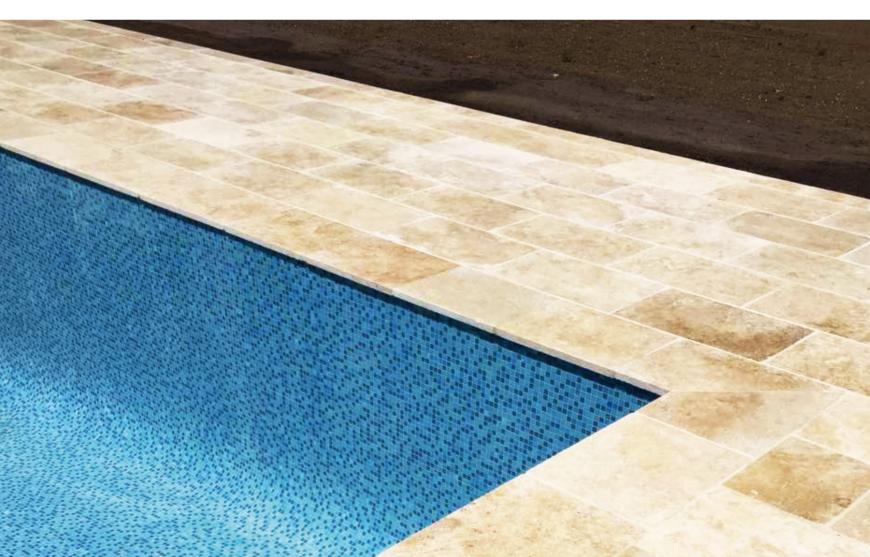

## **Beige Travertine**

Best value for money for the same classical look

\* Tumbled Finish, P5 slip rating

- \* Less heated, means more bearfoot friendly around summer pools
- \* Your choice, more consistent colour or mixed colours for a more natural look

| Coping Tumbled | Finish<br>tumbled and | Note<br>unfilled |
|----------------|-----------------------|------------------|
| 610x406x30     |                       |                  |

| Coping Tumbled | Finish<br>tumbled and u | Note<br>Infilled |
|----------------|-------------------------|------------------|
| 610x406x20/60  |                         |                  |