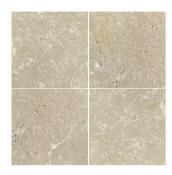

## **Beige Travertine**

Best value for money for the same classical look

\* Tumbled Finish, P5 slip rating

- \* Less heated, means more bearfoot friendly around summer pools
- \* Your choice, more consistent colour or mixed colours for a more natural look

## Standard Stock List

Beige Travertine, Tumbled and unfilled

| Paver             | Finish<br>tumbled and | Note<br>unfilled |
|-------------------|-----------------------|------------------|
| French pattern*12 |                       |                  |
| 610x406x12        |                       |                  |
| 610x406x30        |                       |                  |